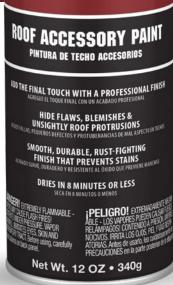

## SHINGLE & FLASHING AEROSOL

TopShield® Shingle & Flashing Roof Accessory Paint is a fast drying aerosol enamel with built-in corrosion protector used to hide flaws, blemishes, and unsightly roof protrusions. It provides superior protection, durability, and adhesion.

## **Features**

- · Adds the final touch with a professional finish
- Hides flaws, blemishes, and unsightly protections
- Provides a smooth, durable, rust fighting finish that prevents stains
- Dries in 8 minutes or less