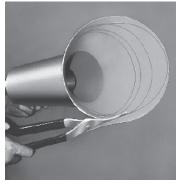

## **Installation Instructions**

TopShield® CapMaster® Protects and beautifies your roof, ends stack leaks forever!

- Dual wall construction slips in and over roof vent pipes ensuring that water is directed down the drain or onto sealed shingles. Fits all 3" and 4" vent pipes.
- Easily adapts to all roof pitches from 3-12 to 12-12. Only tools needed are scissors or snips to follow imprinted pattern for any pitch. Four colors to complement any roof: Light grey, dark grey, brown and black to beautify your roofs appearance.
- TopShield's proprietary color molded throughout process resists fading, denting or chipping.