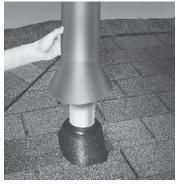

Place CapMaster over pipe and rotate to proper angle. Friction clips hold it in place.

Scan the QR code to access additional information