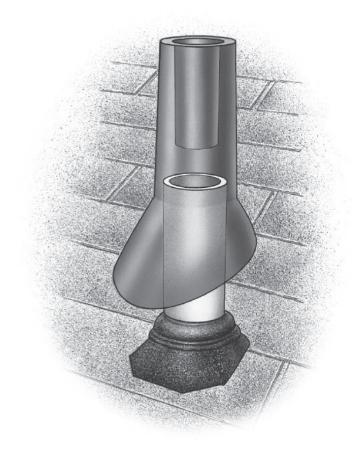

Place CapMaster over pipe and rotate to proper angle. Friction clips hold it in place.

Scan the QR code to access additional information