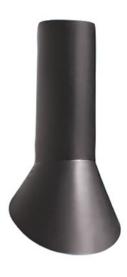

## **Installation Instructions**

TopShield® CapMaster® Protects and beautifies your roof, ends stack leaks forever!

- Dual wall construction slips in and over roof vent pipes ensuring that water is directed down the drain or onto sealed shingles. Fits all 3" and 4" vent pipes.
- Easily adapts to all roof pitches from 3-12 to 12-12. Only tools needed are scissors or snips to follow imprinted pattern for any pitch. Four colors to complement any roof: Light grey, dark grey, brown and black to beautify your roofs appearance.
- TopShield's proprietary color molded throughout process resists fading, denting or chipping.