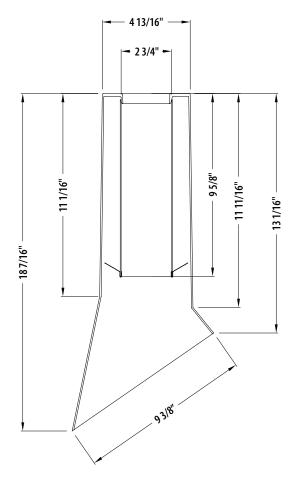

## **PRODUCT SPECIFICATIONS**

## **MANUFACTURERS NOTES:**

 Several color options are available, please contact manufacturer for more information.

## **NOTES:**

- Installation to be completed in accordance with manufacturer's specifications.
- **2.** Do not scale drawing.
- 3. This drawing is intended for use by architects, engineers, contractors, consultants and design Professionals for planning purposes only. This drawing may not be used for construction.
- 4. All information contained herein was current at the time of development but must be reviewed and Approved by the product manufacturer to be considered accurate.
- Contractor's Note: for product and company information visit www.
  CADdetails.com/info and enter Reference Number 1829-148.



SIDE ELEVATION