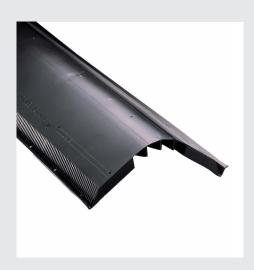

## **RGV-N-UN**

4' UNFILTERED SHINGLE OVER RIDGE VENT WITH NAILS

## RGV-N-UN TAKES RIDGE VENTILATION TO A NEW LEVEL OF PERFORMANCE.

The external baffle enhances airflow efficiency and shields the attic from weather intrusion, all while being simple to install. When you contrast its innovative design with other ridge vents, it's clear that RGV-N-UN stands out as the optimal choice for both roof performance and job site convenience. Its sleek, low-profile appearance seamlessly integrates with shingles, maintaining a neat roofline, while outperforming bulkier alternatives in ventilation effectiveness.

## **PRODUCT DETAILS**

18 SQ. IN. OF NFA PER LINEAR FOOT

3/12 TO 16/12 **ROOF PITCHES** 

**TEN 4-FOOT PIECES PER BOX** 