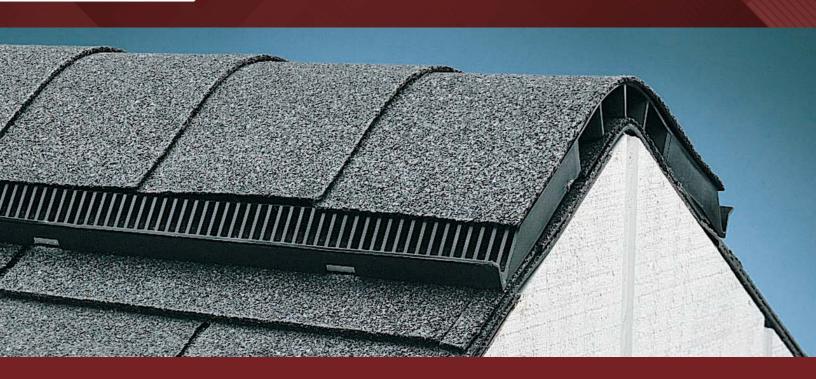

## **RGV-N-UN**

4' UNFILTERED SHINGLE OVER RIDGE VENT WITH NAILS

## RGV-N-UN TAKES RIDGE VENTILATION TO A NEW LEVEL OF PERFORMANCE.

The external baffle enhances airflow efficiency and shields the attic from weather intrusion, all while being simple to install. When you contrast its innovative design with other ridge vents, it's clear that RGV-N-UN stands out as the optimal choice for both roof performance and job site convenience. Its sleek, low-profile appearance seamlessly integrates with shingles, maintaining a neat roofline, while outperforming bulkier alternatives in ventilation effectiveness.

## **PRODUCT DETAILS**

18 SQ. IN. OF NFA PER LINEAR FOOT

3/12 TO 16/12 **ROOF PITCHES** 

**TEN 4-FOOT PIECES PER BOX** 