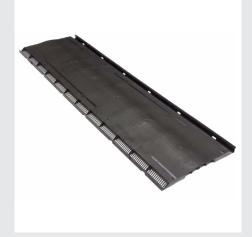

## **RGV-N-UN**

4' UNFILTERED SHINGLE OVER RIDGE VENT WITH NAILS

## RGV-N-UN TAKES RIDGE VENTILATION TO A NEW LEVEL OF PERFORMANCE.

The external baffle enhances airflow efficiency and shields the attic from weather intrusion, all while being simple to install. When you contrast its innovative design with other ridge vents, it's clear that RGV-N-UN stands out as the optimal choice for both roof performance and job site convenience. Its sleek, low-profile appearance seamlessly integrates with shingles, maintaining a neat roofline, while outperforming bulkier alternatives in ventilation effectiveness.

## **PRODUCT DETAILS**

18 SQ. IN. OF NFA PER LINEAR FOOT

3/12 TO 16/12 **ROOF PITCHES** 

**TEN 4-FOOT PIECES PER BOX** 