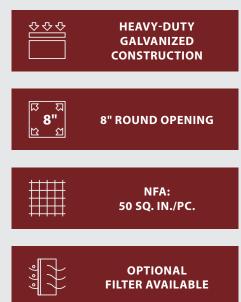

## **PRODUCT FEATURES**

**APPROVALS:** tdi (SP.

| COLOR       | MODEL    | PCS/CTN | CTNS/PALLET |
|-------------|----------|---------|-------------|
| Mill        | SV-MGSB  | 6       | 12          |
| Black       | SV-BLGSB | 6       | 12          |
| Brown       | SV-BRGSB | 6       | 12          |
| Weatherwood | SV-WWGSB | 6       | 12          |

| NFA OF VENT | 1000 SQ. FT. | 1500 SQ. FT. | 2000 SQ. FT. | 2500 SQ. FT. |
|-------------|--------------|--------------|--------------|--------------|
| 50 Sq. in.  | 5            | 8            | 10           | 12           |