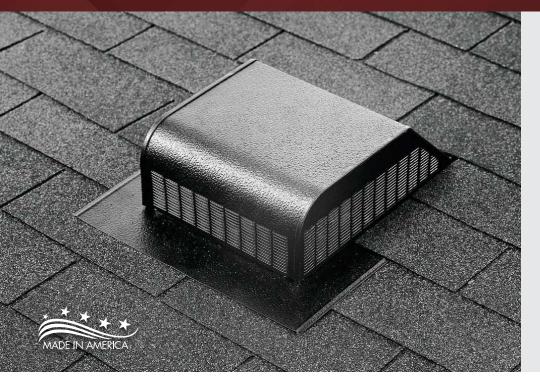

## **GALVANIZED SLANT BACK ROOF VENT**

## **PRODUCT FEATURES**

**APPROVALS:** tdi (SP.

| COLOR       | MODEL    | PCS/CTN | CTNS/PALLET |
|-------------|----------|---------|-------------|
| Mill        | SV-MGSB  | 6       | 12          |
| Black       | SV-BLGSB | 6       | 12          |
| Brown       | SV-BRGSB | 6       | 12          |
| Weatherwood | SV-WWGSB | 6       | 12          |