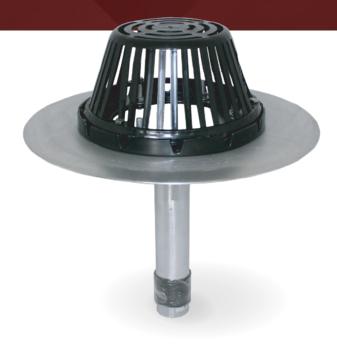

## **DESCRIPTION**

Efficient and economical, the fast flow roof drain can be utilized as both a retrofit and/or a new installation/ direct connect drain. This roof drain is made up of a heavy gauge spun aluminum drain body, ABS clamping ring (standard), polyethylene strainer (standard) and expanding tape to prevent water backflow issues.

## **FEATURES**

- · Quick and easy to install
- Heavy gauge aluminum drain body
- New clamping ring style for single-ply systems
- Bolt in place polyethylene strainer
- Expanding tape to prevent water back-up issues