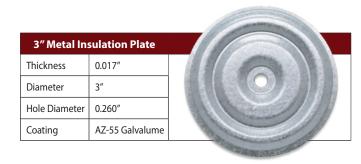

# Metal Plates SEAM & INSULATION

| SIZE & TYPE                  | PART NO.     | PKG.<br>QTY | PKG.<br>WT. |
|------------------------------|--------------|-------------|-------------|
| 2" Metal Seam Plate          | TRUMP2000TD  | 1000/Bucket | 27 lbs.     |
| 2.4" Barbed Metal Seam Plate | TRUMPB2400TS | 1000/Bucket | 52 lbs.     |
| 3" Metal Insulation Plate    | TRUMP3000TS  | 1000/Bucket | 37 lbs.     |

Metal Insulation Plates are used to mechanically attach insulation, coverboards and BUR base sheets to the substrate. The plate's circular design and reinforcing ribs provide exceptional strength to resist wind uplift forces. Metal Insulation Plates are made of Galvalume coated steel for excellent corrosion protection.

**3" Metal Insulation Plate** has a flat bottom and is used to attach roof coverboards, insulation, and BUR base sheets to the substrate.