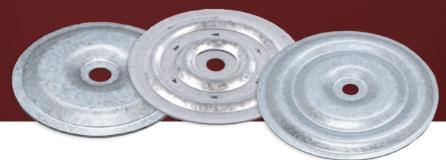

# Metal Plates SEAM & INSULATION

| SIZE & TYPE                  | PART NO.     | PKG.<br>QTY | PKG.<br>WT. |
|------------------------------|--------------|-------------|-------------|
| 2" Metal Seam Plate          | TRUMP2000TD  | 1000/Bucket | 27 lbs.     |
| 2.4" Barbed Metal Seam Plate | TRUMPB2400TS | 1000/Bucket | 52 lbs.     |
| 3" Metal Insulation Plate    | TRUMP3000TS  | 1000/Bucket | 37 lbs.     |

# PRODUCT DESCRIPTION

Metal Seam Plates are used to mechanically attach single-ply and modified bituminious roof membranes to the substrate. The plate's circular design and reinforcing ribs provide exceptional strength to resist wind uplift forces. Metal Seam Plates are made of Galvalume coated steel for excellent corrosion protection that meet the requirements of ASTM D 6294, FM 4470 and DIN 50018.

Metal Insulation Plates are used to mechanically attach insulation, coverboards and BUR base sheets to the substrate. The plate's circular design and reinforcing ribs provide exceptional strength to resist wind uplift forces. Metal Insulation Plates are made of Galvalume coated steel for excellent corrosion protection.